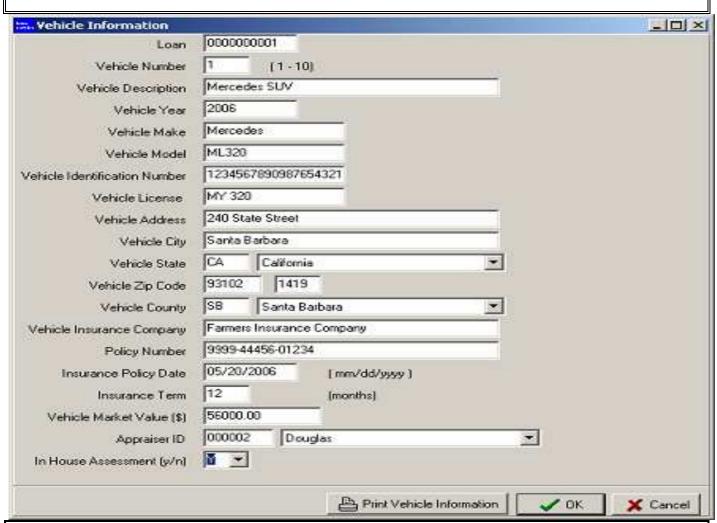

### TWENTY-FIRST CENTURY VEHICLE LOAN SERVICING SOFTWARE

**VLOANS SYSTEM -- NEW IMPROVED VERSION FOR 2010** 

- Servicing system for lenders with loans on autos, trucks, RVs, boats, planes and other types of vehicles.
- Incorporates high performance SQL client /server database architecture for both single user and multi-user network applications.
- Accrues interest daily based on fixed and variable rates with annual and lifetime floor/ceilings by individual loan.
- Prints customer statements, payment coupons and processes payment transactions.
- Automatically assesses late charges and processes payment reversals.
- Supports collection activities with online displays, collection letters, notes/comments, printed reports and follow up reminders.
- Stores complete loan account history from origination through payoff.
- Calculates payoff worksheet with prepayment penalty options.
- Investor tracking features including statements, distribution checks and 1099 tax forms.
- VLOANS SYSTEM -- Software Price: \$1595