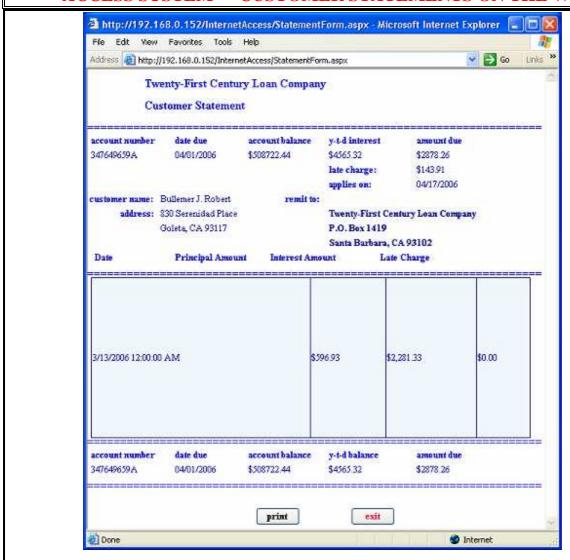

### TWENTY-FIRST CENTURY INTERNET ACCESS SYSTEM

### ACCESS SYSTEM -- CUSTOMER STATEMENTS ON THE WEB

- Customers may log on to view/print their account statement via the internet.
- ACCESS SYSTEM -- Software Price: \$795