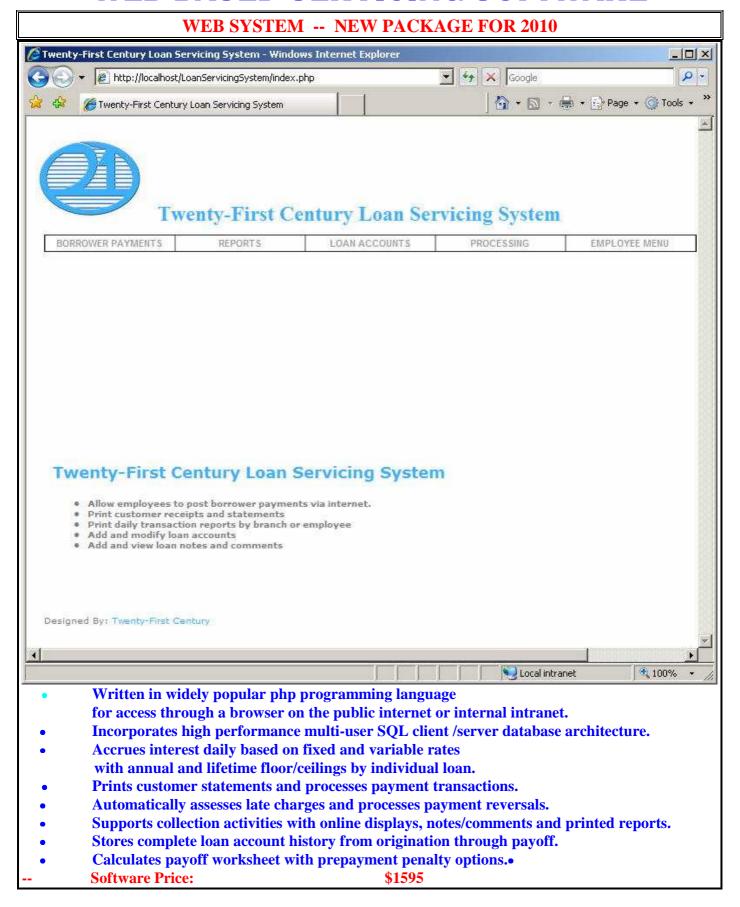

### TWENTY-FIRST CENTURY INTERNET ACCESS SYSTEM

### ACCESS SYSTEM -- CUSTOMER STATEMENTS ON THE WEB

- Customers may log on to view/print their account statement via the internet.
- ACCESS SYSTEM -- Software Price: \$795