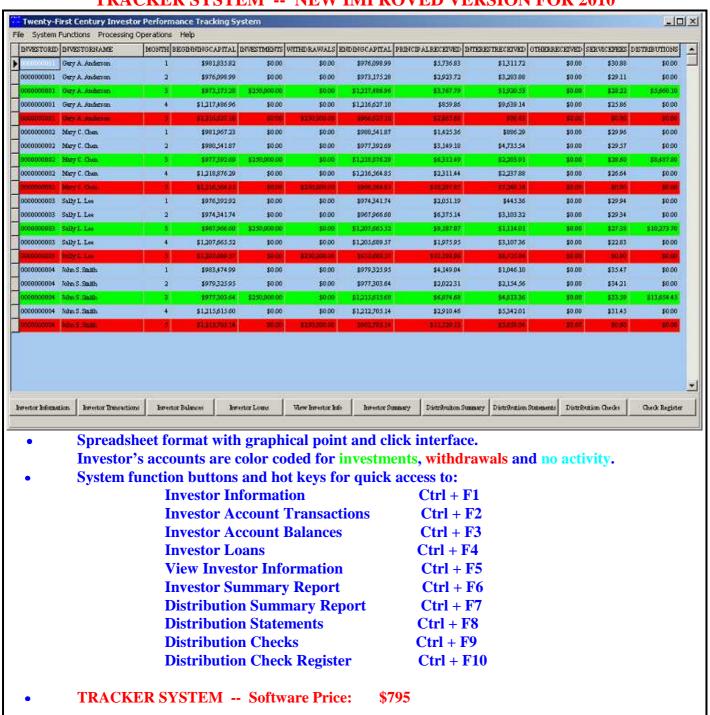

# TWENTY-FIRST CENTURY INVESTOR PERFORMACE TRACKING SYSTEM

TRACKER SYSTEM -- NEW IMPROVED VERSION FOR 2010

FAST EFFICIENT COMPUTERIZED LOAN MANAGEMENT