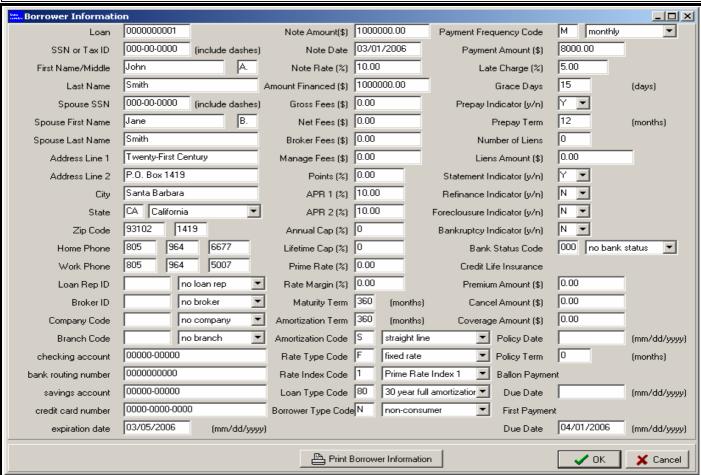

### TWENTY-FIRST CENTURY LOAN SERVICING SOFTWARE

### **SERVICE SYSTEM -- NEW IMPROVED VERSION FOR 2010**

- Written in highly efficient visual pascal programming language with a graphical point and click interface for the windows environment.
- Incorporates high performance SQL client /server database architecture for both single user and multi-user network applications.
- Accrues interest daily based on fixed and variable rates with annual and lifetime floor/ceilings by individual loan.
- Prints customer statements, payment coupons, 1098 tax forms and processes payment transactions.
- Automatically assesses late charges and processes payment reversals.
- Supports collection activities with online displays, collection letters, notes/comments, printed reports and follow up reminders.
- Stores complete loan account history from origination through payoff.
- Calculates payoff worksheet with prepayment penalty options.
- Investor tracking features including statements, distribution checks and 1099 tax forms.
- SERVICE SYSTEM -- Software Price: \$1595