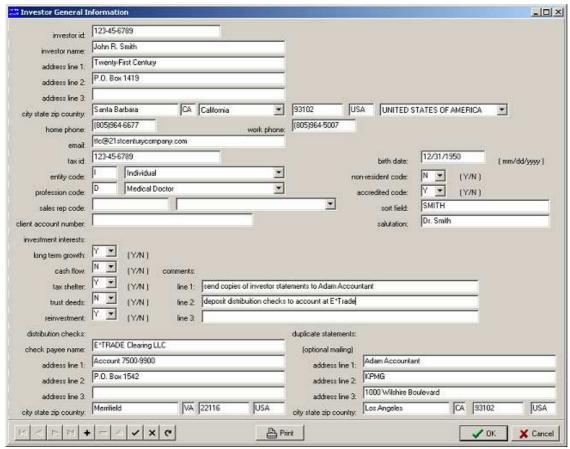

## PARTNERS SYSTEM -- PARTNERSHIP ADMINISTRATION SOFTWARE

## Windows Version Graphical User Interface

- written in highly efficient visual pascal programming language.
- incorporates high performance sql client/server database for both single user and multi-user network applications.
- automatic allocations to limited partners based on 24 alternative formulas.
- prints investor statements, distribution checks and tax schedule k-1s.
- automatic capital account reconciliation both tax and book.
- supports broker dealer sales with commission checks, broker statements and sales performance reports.
- interfaces to excel spreadsheets, word processing and tax systems.
- includes RAVE report writer for custom reports